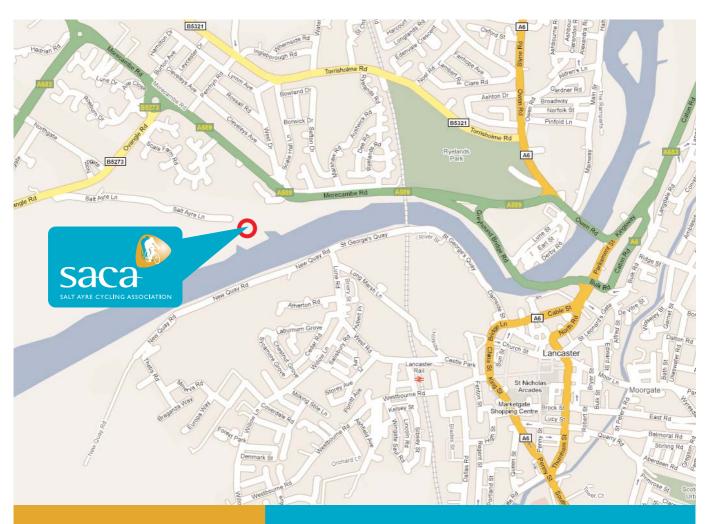

## From M6 Junction 34

Follow signs for Lancaster town centre along Caton Road. Take signs for Heysham, crossing over River Lune along Morecambe Road. At first roundabout take first left along Ovangle Road. Passing Asda on the left take next left then immediate left for Salt Ayre sports centre. The cycle track is found at the far end of the car park.

#### From M6 Junction 33

Follow A6 north following signs for Lancaster town centre. Cross over Lancaster canal in to town centre following signs for Heysham. Passing Sainsbury's on the left cross over River Lune along Morecambe Road. At first roundabout take first left along Ovangle Road. Passing Asda on the left take next left then immediate left for Salt Ayre sports centre. The cycle track is found at the far end of the car park.

### **Google Map**